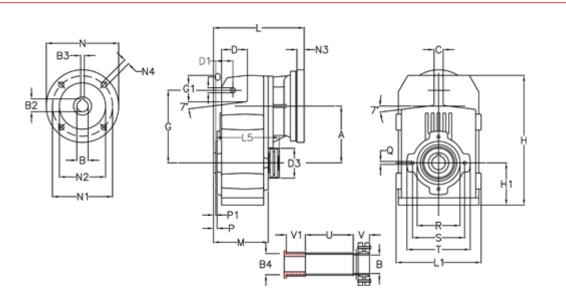

## **Data Sheet**

Article number: 29560361998420 Description: Shaft mounted gear A314QF35-619,9-P63B5

## **Measures**

| A = 150.50 | D1 = 54.0  | 15 = 180.0 | P1                                  | = 3.5    | V = 45  |
|------------|------------|------------|-------------------------------------|----------|---------|
| B = 36     | d3 = 90    | M = 125.0  | Q                                   | = M10x17 | V1 = 52 |
| B1 = 11    | G = 170    | N = 140    | R                                   | = 110    |         |
| B2 = 12.8  | G1 = 84.0  | N1 = 115   | S                                   | = 130    |         |
| B3 = 4     | H = 326.0  | N2 = 95    | Т                                   | = 150    |         |
| B4 = 35    | H1 = 102.0 | N4 = M8x19 | Tightening torque Nm adapter bushin | ig = 6.0 |         |
| C = 20     | L = 283.0  | O = 13     | Tightening torque Nm shrink disc    | = 8.0    |         |
| D = 68.0   | L1 = 210   | P = 6.5    | U                                   | = 95.5   |         |
| D = 00.0   | 21 - 210   | 1 - 0.0    | 8                                   | - 00.0   |         |